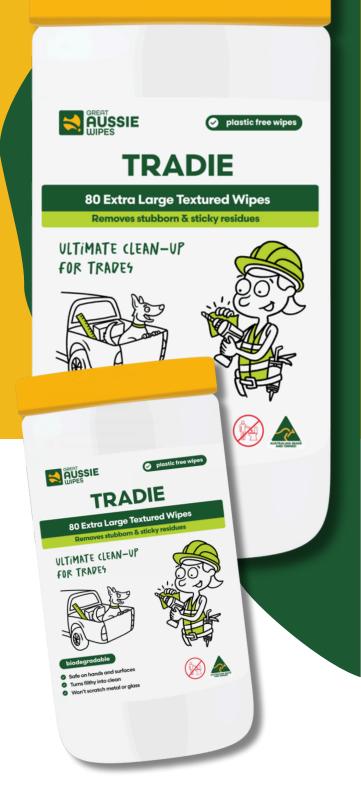

## TRADIE

Great Aussie TRADIE wipes are extra large textured wipes designed to clean up hands and surfaces for all types of construction trades, helping to remove tough and stubborn residues including adhesives, sealants, bitumen, grease, paint, oils, fillers and coatings.

Made from super tough plant-based fibres, these biodegradable wipes can be placed into green bins (without solid residues) or general waste. Will not scratch surfaces such as glass and metal during the clean-up process.

- Safe on hands and surfaces
- Turns filthy into clean
- Won't scratch metal or glass

Hand Safe

**Textured** 