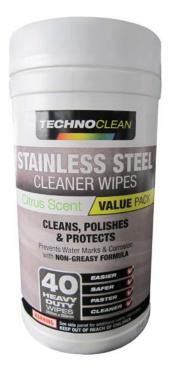

## **STAINLESS** STEEL WIPES

These are pre-moistened with a unique citrusbased formula designed to clean and polish stainless steel surfaces while protecting them against the damaging effects of oxidation and corrosion.

| PART NO     | DESCRIPTION                        | SIZE                  |
|-------------|------------------------------------|-----------------------|
| INT1549SS40 | Techno-Clean Stainless Steel Wipes | Value Pack - 40 wipes |
| INT1549SS12 | Techno-Clean Stainless Steel Wipes | Handy Pack - 12 wipes |