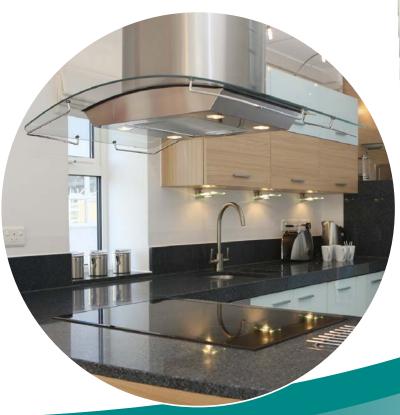

## **STAINLESS** STEEL WIPES

These are pre-moistened with a unique citrusbased formula designed to clean and polish stainless steel surfaces while protecting them against the damaging effects of oxidation and corrosion.

Each wipe will remove hard-water stains, grease smudges, oily fingerprints, food spills and residue from virtually any stainless steel surface or appliance.

Use them to clean stainless steel panels in kitchens, food manufacturing facilities, office buildings, train stations, lifts, hand rails.

Use the non-scratching abrasive side of the wipe first to remove build up and stains and then turn the wipe over and use the softer side to polish the surface.

A soft microfibre cloth such as Micro-scrim can be used to finish off if you want finger print resistant surfaces, such as hand rails and door opening panels.