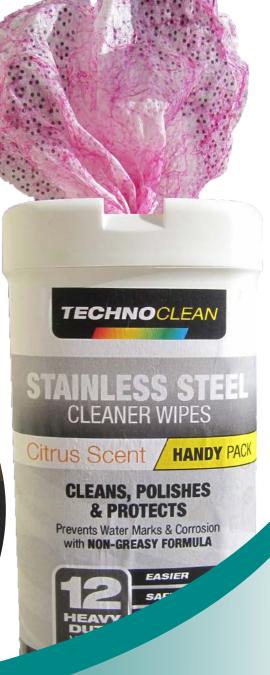

## **STAINLESS** STEEL WIPES

These are pre-moistened with a unique citrusbased formula designed to clean and polish stainless steel surfaces while protecting them against the damaging effects of oxidation and corrosion.

| PART NO     | DESCRIPTION                        | SIZE                  |
|-------------|------------------------------------|-----------------------|
| INT1549SS40 | Techno-Clean Stainless Steel Wipes | Value Pack - 40 wipes |
| INT1549SS12 | Techno-Clean Stainless Steel Wipes | Handy Pack - 12 wipes |