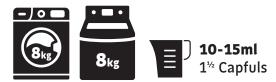

#### For top and front-loading machines:

use 1<sup>1</sup>/<sub>2</sub> capfuls (10-15ml) per normal wash load.