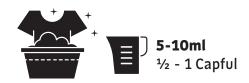

#### Handwashing: Use ½ - 1 capful (5-10ml).

**HEALTH & SAFETY INFORMATION** For further information refer to the Safety Data Sheet (SDS)