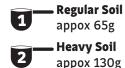

## **Machine Washing:**

- Dilute Eclipse Concentrated Laundry Powder in cold to warm water
- 2. Use 1 scoop (Approx 65g) for a normal 5kg wash load. For heavy soil, use 2 scoops (Approx 130g) for a 5kg wash load
- 3. Rinse items well then air dry