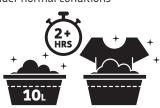

### As A Pre-Soaker:

- 1. Dilute 1 scoop into 10 litres of water
- 2. Soak for 2 hours to overnight
- 3. Wash items under normal conditions