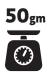

#### Nappies/Whites/Coloured:

Add 50g of Wonder to 10 litres of warm water and allow items to soak in solution overnight. Follow with normal laundry wash the next morning.