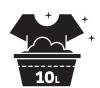

#### Nappies/Whites/Coloured:

Add 50g of Wonder to 10 litres of warm water and allow items to soak in solution overnight. Follow with normal laundry wash the next morning.