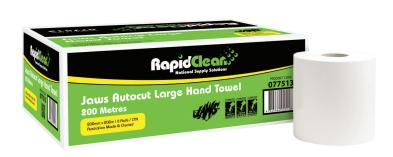

# RAPIDCLEAN AUTOCUT PREMIUM HAND TOWEL

## **PRODUCT CODE: 77513**

33411

5,200 Sheets

200 Meters

6 Rolls per Box

High Traffic Areas

No Cross Contamination

Waste Saving

### **Product Key Points:**

- RapidClean Autocut is the market leader in innovation & quality
- High performance premium paper with single sheet portion control dispensing Food grade, HACCP compliant system eliminating cross contamination
- Reduces excess use, waste & cost, 30%++ annualised savings