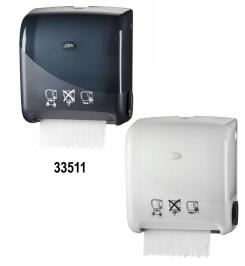

#### **Dispensing System:**

Pearl Black Jaws Autocut (33511), Pearl White Jaws Autocut (33411).