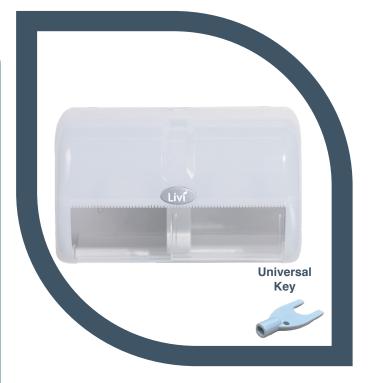

Livi Toilet Tissue Dispenser (Side-by-side) Double

**REORDER CODE 5502** 

## Toilet Tissue Dispenser

(Side-by-side) Double

## A PREMIUM ADDITION TO YOUR MODERN WASHROOM

- Light weight Impact resistant moulding
- Dual lock: open/close
- Quick refills: push-to-open access for servicing staff
- One-roll-at-a-time usage
- Hygienic design with clear sliding panel for improved protection