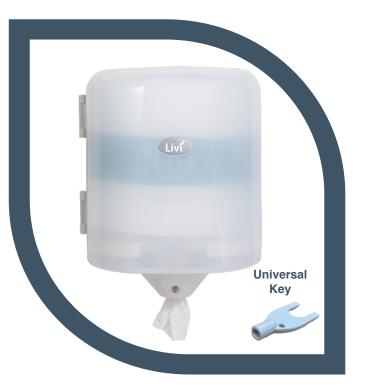

# Livi Centrefeed Hand Towel Dispenser

#### SPECIFICATIONS\*

| Dispenser Height   | 300 mm |
|--------------------|--------|
| Dispenser Depth    | 235 mm |
| Dispenser Width    | 250 mm |
| Units/Carton       | 6      |
| Cartons per Layer  | 4      |
| Layers per Pallet  | 3      |
|                    | 0      |
| Cartons per Pallet | 12     |

### A PREMIUM ADDITION TO YOUR MODERN WASHROOM

- Hygienic centrefeed dispensing
- Quick refills: side access for staff
- Flexible dispensing: adjustable nozzle for flow control