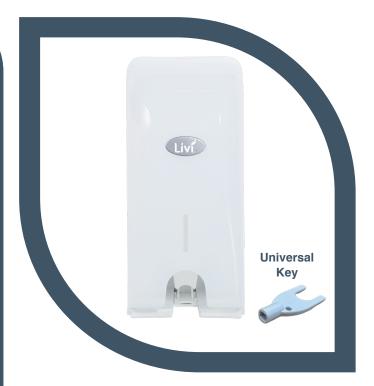

## Livi Toilet Tissue Dispenser (Tower) Double

## Toilet Tissue Dispenser

(Tower) Double

# A PREMIUM ADDITION TO YOUR MODERN WASHROOM

- High capacity: x2 toilet rolls
- Dual lock: open/close option
- Easy to use: push-to-open access
- Reduces roll waste: Loaded side prevents reserve roll access until the first roll is used
- Hygienic full cover design for improved protection