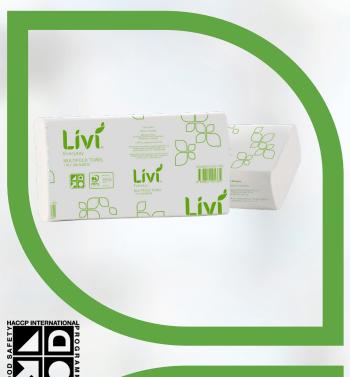

## Livi Everyday Multifold Hand Towel 1 Ply 200 Sheets

(New Look - previously known as Livi Basics)

Livi Everyday Multifold Hand Towel 1 Ply 200 Sheets

A PRACTICAL SOLUTION TO YOUR BUSY WASHROOMS

- Embossed for extra absorbency
- · Quality for everyday use
- 100% sustainable virgin fibre, independently certified by PEFC