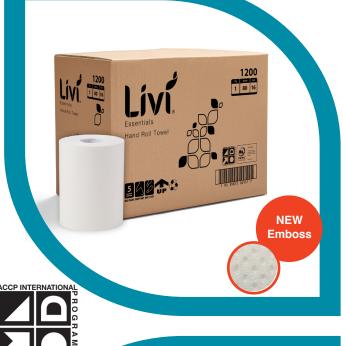

# Livi Essentials Hand Towel Roll 1 Ply 80m

## **REORDER CODE 1200**

#### **SPECIFICATIONS\***

| Ply                | 1     |
|--------------------|-------|
| Sheet Width        | 180mm |
| Roll Length        | 80m   |
| Rolls/Carton       | 16    |
| Cartons per Layer  | 8     |
| Cartons per Pallet | 24    |

#### A PREMIUM ADDITION TO YOUR MODERN WASHROOM

- High strength continuous compact roll
- Embossed for extra absorbency
- 100% sustainable virgin fibre, independently certified by PEFC