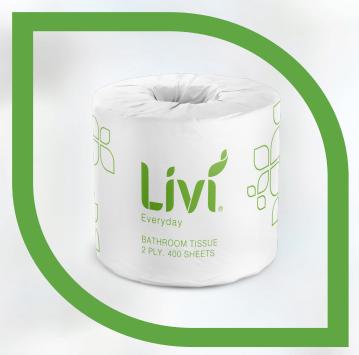

**Livi Everyday Toilet Tissue** 2 Ply 400 Sheets (New Look - previously known as Livi Basics)

## SPECIFICATIONS\*

| Ply                | 2     |
|--------------------|-------|
| Sheets Per Roll    | 400   |
| Roll Width         | 99mm  |
| Sheet Length       | 110mm |
| Rolls/Carton       | 48    |
| Cartons per Layer  | 8     |
| Cartons per Pallet | 24    |