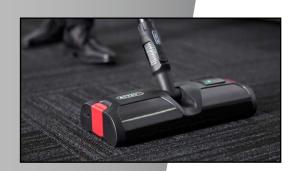

#### Battery Powered Vacuum Head & Cordless Sweeper

- Designed for use with most vacuum cleaners (32mm compatible)
- Allows operator to vacuum in a 'side-to-side' motion using both hands whilst standing upright
- · Cuts vacuuming time by half
- Saves time, money and reduces energy consumption
- Boost productivity and profits
- Robust design engineered to withstand the rigours of commercial cleaning
- OH&S benefits improves posture, reduces strain,
   Fatique and injury
- · Dual counter-rotating brush system
- Central swivel joint with 360-degree range of motion
- Easy glide teflon roller balls
- · 2-speed brush control
- · Suitable for both carpets and hard floor surfaces
- Long life rechargeable battery up to 3 hours run time
- Doubles as a cordless sweeper with easy to empty dust collection tray
- Designed and Engineered in Australia
- · A must have for every commercial cleaner!

#### **Comes with:**

- 2 piece rods (straight & telescopic)
- Hose cuff (to suit 32mm hose)
- Battery charger
- Red cap (for use as sweeper)
- Medium brushes (hard & soft available separately)
- · Hair/thread cutter & brush