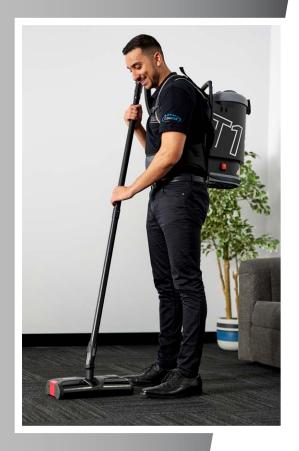

Battery Powered Vacuum Head & Cordless Sweeper

After 7 years of hard work and development we are proud and excited to bring you our Australian Invention, the WORLD FIRST **ACTIV8**.

#### Battery Powered Vacuum Head & Cordless Sweeper

- Designed for use with most vacuum cleaners (32mm compatible)
- Allows operator to vacuum in a 'side-to-side' motion using both hands whilst standing upright
- · Cuts vacuuming time by half
- Saves time, money and reduces energy consumption
- Boost productivity and profits
- Robust design engineered to withstand the rigours of commercial cleaning
- OH&S benefits improves posture, reduces strain,
   Fatique and injury
- · Dual counter-rotating brush system
- Central swivel joint with 360-degree range of motion
- Easy glide teflon roller balls
- · 2-speed brush control
- · Suitable for both carpets and hard floor surfaces
- Long life rechargeable battery up to 3 hours run time
- Doubles as a cordless sweeper with easy to empty dust collection tray
- Designed and Engineered in Australia
- · A must have for every commercial cleaner!

# PREPARE TO

Cut your vacuuming time down by half
Boost productivity
Increase profits
Save time and get more jobs completed
Improve posture and avoid strain