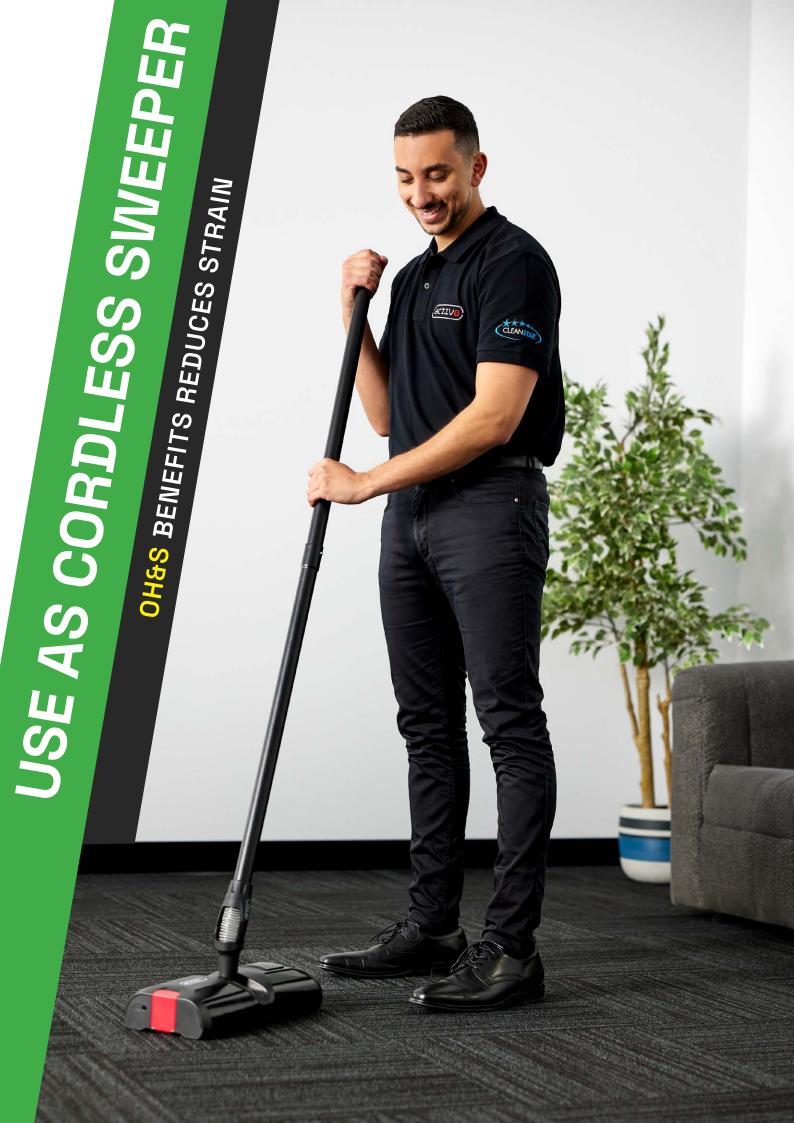

Battery Powered Vacuum Head & Cordless Sweeper

After 7 years of hard work and development we are proud and excited to bring you our Australian Invention, the WORLD FIRST **ACTIV8**.

# PREPARE TO

Cut your vacuuming time down by half
Boost productivity
Increase profits
Save time and get more jobs completed
Improve posture and avoid strain

#### Battery Powered Vacuum Head & Cordless Sweeper

- Designed for use with most vacuum cleaners (32mm compatible)
- Allows operator to vacuum in a 'side-to-side' motion using both hands whilst standing upright
- · Cuts vacuuming time by half
- Saves time, money and reduces energy consumption
- Boost productivity and profits
- Robust design engineered to withstand the rigours of commercial cleaning
- OH&S benefits improves posture, reduces strain,
   Fatique and injury
- · Dual counter-rotating brush system
- Central swivel joint with 360-degree range of motion
- Easy glide teflon roller balls
- · 2-speed brush control
- · Suitable for both carpets and hard floor surfaces
- Long life rechargeable battery up to 3 hours run time
- Doubles as a cordless sweeper with easy to empty dust collection tray
- Designed and Engineered in Australia
- · A must have for every commercial cleaner!