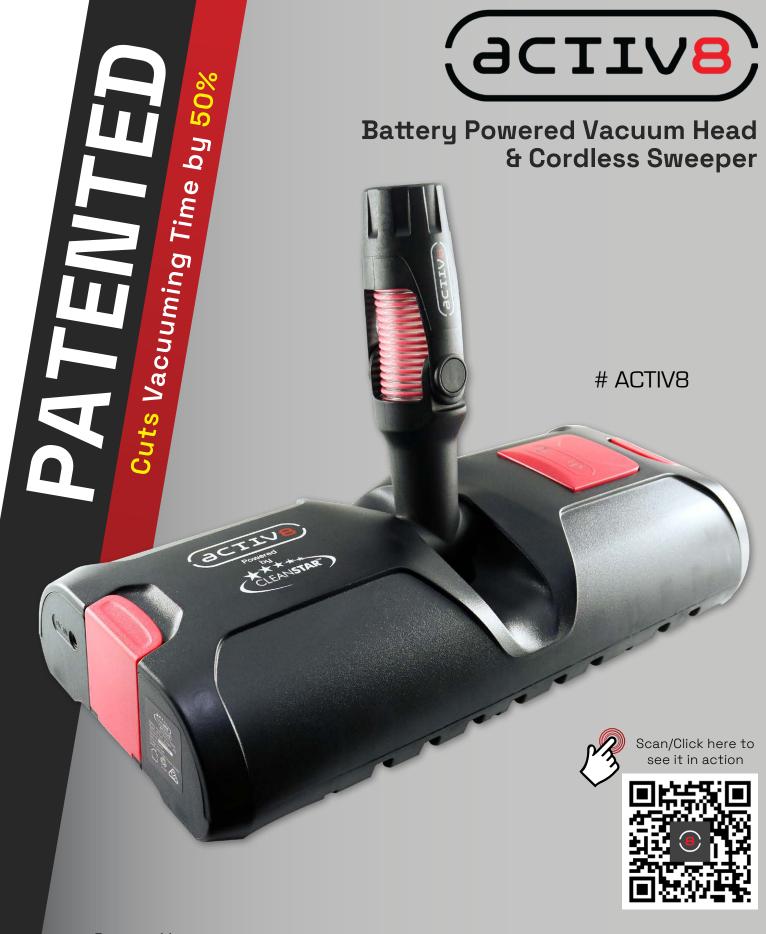

Battery Powered Vacuum Head & Cordless Sweeper

After 7 years of hard work and development we are proud and excited to bring you our Australian Invention, the WORLD FIRST **ACTIV8**.

#### Battery Powered Vacuum Head & Cordless Sweeper

- Designed for use with most vacuum cleaners (32mm compatible)
- Allows operator to vacuum in a 'side-to-side' motion using both hands whilst standing upright
- · Cuts vacuuming time by half
- Saves time, money and reduces energy consumption
- Boost productivity and profits
- Robust design engineered to withstand the rigours of commercial cleaning
- OH&S benefits improves posture, reduces strain,
   Fatique and injury
- · Dual counter-rotating brush system
- Central swivel joint with 360-degree range of motion
- Easy glide teflon roller balls
- · 2-speed brush control
- · Suitable for both carpets and hard floor surfaces
- Long life rechargeable battery up to 3 hours run time
- Doubles as a cordless sweeper with easy to empty dust collection tray
- Designed and Engineered in Australia
- · A must have for every commercial cleaner!