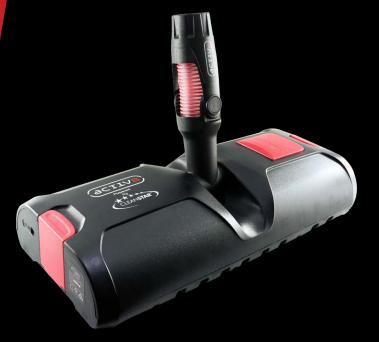

#### Battery Powered Vacuum Head & Cordless Sweeper

- Designed for use with most vacuum cleaners (32mm compatible)
- Allows operator to vacuum in a 'side-to-side' motion using both hands whilst standing upright
- · Cuts vacuuming time by half
- Saves time, money and reduces energy consumption
- Boost productivity and profits
- Robust design engineered to withstand the rigours of commercial cleaning
- OH&S benefits improves posture, reduces strain,
   Fatique and injury
- · Dual counter-rotating brush system
- Central swivel joint with 360-degree range of motion
- Easy glide teflon roller balls
- · 2-speed brush control
- · Suitable for both carpets and hard floor surfaces
- Long life rechargeable battery up to 3 hours run time
- Doubles as a cordless sweeper with easy to empty dust collection tray
- Designed and Engineered in Australia
- · A must have for every commercial cleaner!