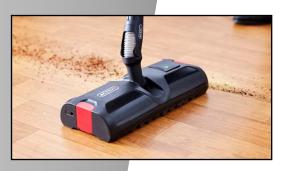

#### Battery Powered Vacuum Head & Cordless Sweeper

- Designed for use with most vacuum cleaners (32mm compatible)
- Allows operator to vacuum in a 'side-to-side' motion using both hands whilst standing upright
- · Cuts vacuuming time by half
- Saves time, money and reduces energy consumption
- Boost productivity and profits
- Robust design engineered to withstand the rigours of commercial cleaning
- OH&S benefits improves posture, reduces strain,
   Fatique and injury
- · Dual counter-rotating brush system
- Central swivel joint with 360-degree range of motion
- Easy glide teflon roller balls
- · 2-speed brush control
- · Suitable for both carpets and hard floor surfaces
- Long life rechargeable battery up to 3 hours run time
- Doubles as a cordless sweeper with easy to empty dust collection tray
- Designed and Engineered in Australia
- · A must have for every commercial cleaner!

#### **Comes with:**

- 2 piece rods (straight & telescopic)
- Hose cuff (to suit 32mm hose)
- Battery charger
- Red cap (for use as sweeper)
- Medium brushes (hard & soft available separately)
- · Hair/thread cutter & brush