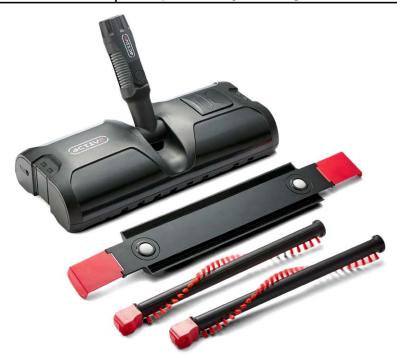

#### **Comes with:**

- 2 piece rods (straight & telescopic)
- Hose cuff (to suit 32mm hose)
- Battery charger
- Red cap (for use as sweeper)
- Medium brushes (hard & soft available separately)
- · Hair/thread cutter & brush