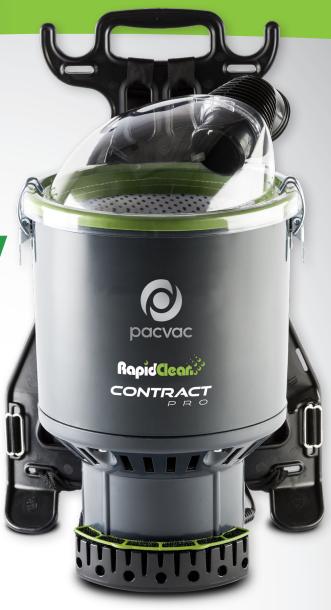

## NEW CONTRACT

## **BACKPACK VACUUM**

Contract Pro provides strong suction power driven by the 1300W motor high productivity when deep cleaning in medium scale commercial environments.

The hi-flow filtration and sealed disposable SMS dust bag offers the 4 stages of filtration, improving indoor air quality.

1300 Watt Flow Through Motor

Noise level (at ear) 68.5dB(A)

34.4 Litres P/ Sec Airflow Rate

Lightweight (4.8) kgs

Capacity 5L

## **FEATURES AND BENEFITS**

Ergo Padded Harness + Waist Band

Cable restraint - Short IEC Lead

**Premium 18M Orange Extension Lead** 

4 Stage Filtration - High flow filter

2 Year Body and Motor Warranty

Code: CONPRO