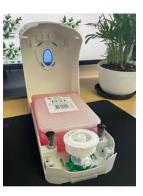

1.To open your dispenser push the tab located at the bottom back section of your dispenser. Hold the tab down while you pull open the lid.

This is the location of the push tab

2a. Place your soap pod into the dispenser.