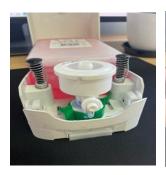

2b. To lock the pod into place, you will need to push the small green tab to the side and push down the white section of your pod until you see/feel the pod move down into place.

3. Once the soap pod is in place flip the dispenser lid back over and push it down until it clicks into place.