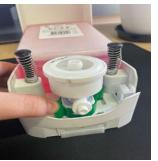

2b. To lock the pod into place, you will need to push the small green tab to the side and push down the white section of your pod until you see/feel the pod move down into place.

3. Once the soap pod is in place flip the dispenser lid back over and push it down until it clicks into place.