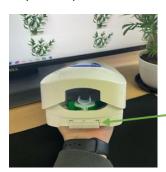

1.To open your dispenser push the tab located at the bottom back section of your dispenser. Hold the tab down while you pull open the lid.

This is the location of the push tab

2a. Place your soap pod into the dispenser.